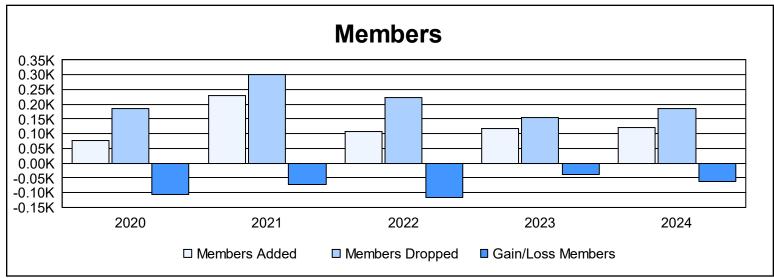

District 202 K

As of June 2024 Cumulative

| Year      | New<br>Clubs | Dropped<br>Clubs | Gain/<br>Loss<br>Clubs | New<br>Members | Charter<br>Members | Reinstate<br>Members | Transfer<br>Members | Total<br>Member<br>Added | Total<br>Members<br>Dropped | Gain/<br>Loss<br>Members |
|-----------|--------------|------------------|------------------------|----------------|--------------------|----------------------|---------------------|--------------------------|-----------------------------|--------------------------|
| 2019-2020 | 0            | 0                | 0                      | 62             | 0                  | 8                    | 8                   | 78                       | 186                         | -108                     |
| 2020-2021 | 2            | 6                | -4                     | 135            | 56                 | 9                    | 28                  | 228                      | 302                         | -74                      |
| 2021-2022 | 0            | 5                | -5                     | 65             | 7                  | 10                   | 24                  | 106                      | 222                         | -116                     |
| 2022-2023 | 0            | 4                | -4                     | 103            | 1                  | 3                    | 11                  | 118                      | 156                         | -38                      |
| 2023-2024 | 0            | 1                | -1                     | 105            | 1                  | 5                    | 10                  | 121                      | 184                         | -63                      |
| Average   | 0            | 3                | -3                     | 94             | 13                 | 7                    | 16                  | 130                      | 210                         | -80                      |