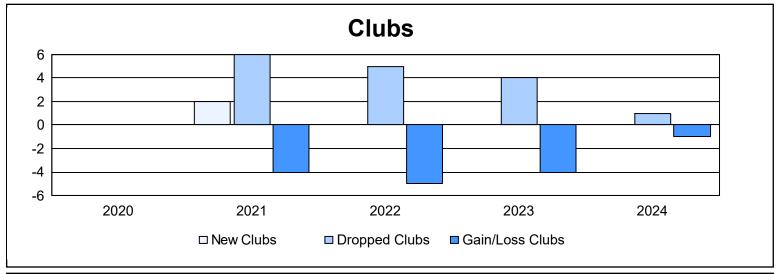

District 202 K

As of June 2024 Cumulative

| Year      | New<br>Clubs | Dropped<br>Clubs | Gain/<br>Loss<br>Clubs | New<br>Members | Charter<br>Members | Reinstate<br>Members | Transfer<br>Members | Total<br>Member<br>Added | Total<br>Members<br>Dropped | Gain/<br>Loss<br>Members |
|-----------|--------------|------------------|------------------------|----------------|--------------------|----------------------|---------------------|--------------------------|-----------------------------|--------------------------|
| 2019-2020 | 0            | 0                | 0                      | 62             | 0                  | 8                    | 8                   | 78                       | 186                         | -108                     |
| 2020-2021 | 2            | 6                | -4                     | 135            | 56                 | 9                    | 28                  | 228                      | 302                         | -74                      |
| 2021-2022 | 0            | 5                | -5                     | 65             | 7                  | 10                   | 24                  | 106                      | 222                         | -116                     |
| 2022-2023 | 0            | 4                | -4                     | 103            | 1                  | 3                    | 11                  | 118                      | 156                         | -38                      |
| 2023-2024 | 0            | 1                | -1                     | 105            | 1                  | 5                    | 10                  | 121                      | 184                         | -63                      |
| Average   | 0            | 3                | -3                     | 94             | 13                 | 7                    | 16                  | 130                      | 210                         | -80                      |